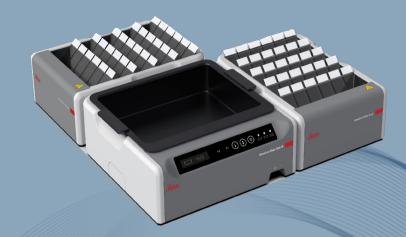

#### HistoCore Water Bath M:

- Easy water exchanges with our detachable water tray, anodized for greater durability
- Black water tray with built-in LED backlight provides good contrast & visibility for assessing identifying ribbons and assessing sectioning quality
- OLED touch control panel provides intuitive, easy-to use interface for both water bath and slide dryer
- Each water bath can supply power for up to 2 slide dryers

### **HistoCore Slide Dryer:**

- Space-saving design ensures small footprint
- Up to 30 slide capacity for improved efficiency
- Black drying rack background provides good ribbon visibility
- 45° angled heated rack, for easy slide placement and pick up
- Dries slides from room temperature up to 75°C
- Connects directly to the HistoCore Water Bath M, eliminating the need for a separate power supply