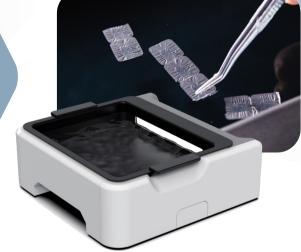

#### HistoCore Water Bath M:

- Easy water exchanges with our detachable water tray, anodized for greater durability
- Black water tray with built-in LED backlight provides good contrast & visibility for assessing identifying ribbons and assessing sectioning quality
- OLED touch control panel provides intuitive, easy-to use interface for both water bath and slide dryer
- Each water bath can supply power for up to 2 slide dryers