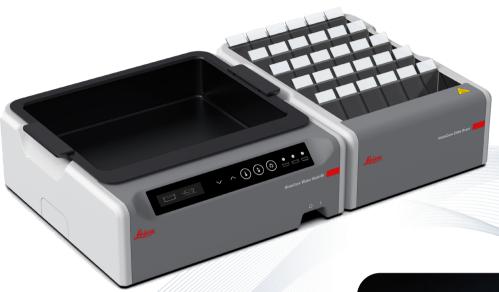

# WATER BATH M SLIDE DRYER

#### HistoCore Water Bath M:

- Easy water exchanges with our detachable water tray, anodized for greater durability
- Black water tray with built-in LED backlight provides good contrast & visibility for assessing identifying ribbons and assessing sectioning quality
- OLED touch control panel provides intuitive, easy-to use interface for both water bath and slide dryer
- Each water bath can supply power for up to 2 slide dryers

### **HistoCore Slide Dryer:**

- Space-saving design ensures small footprint
- Up to 30 slide capacity for improved efficiency
- Black drying rack background provides good ribbon visibility
- 45° angled heated rack, for easy slide placement and pick up
- Dries slides from room temperature up to 75°C
- Connects directly to the HistoCore Water Bath M, eliminating the need for a separate power supply

# HISTOCORE HISTOCORE WATER BATH M SLIDE DRYER