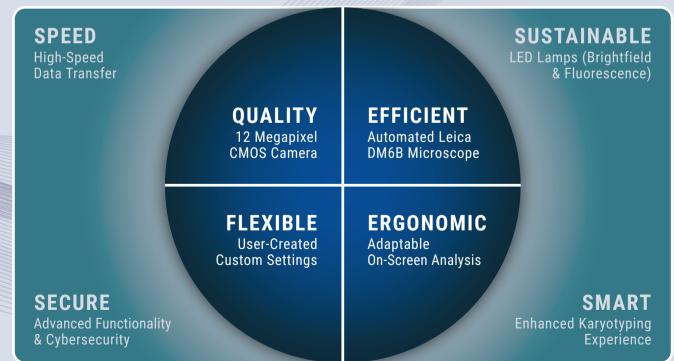

# THE CYTOINSIGHT GSL SYSTEM AUTOMATES THE TIME-CONSUMING STEPS SO THE TECHNOLOGIST CAN CONCENTRATE ON ANALYSIS WHILE IMPROVING TIME TO RESULTS.

Scanning, Capture, Analysis, and Reporting Modules for:

- Karyotyping
- FISH
- Tissue FISH
- M-FISH
- Karyotype CGH

- Flexible karyotyping for non-human species
- Automated / manual spot counting for cellular FISH
- Multi-session scoring
- Integrated flexible reporting
- Remote access